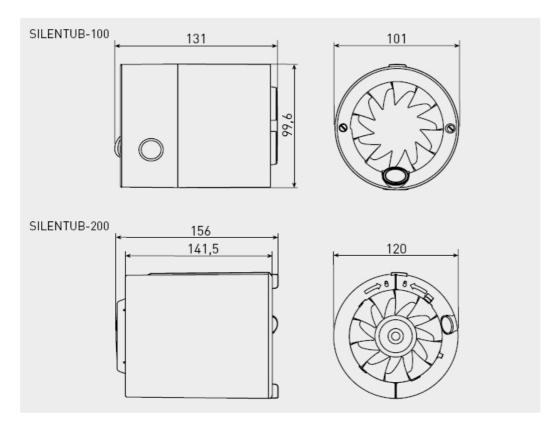

volume<br>at free<br>discharge<br>(m²/h) | Sound<br>pressure<br>level*<br>(dB(A)) | Weight<br>(kg) |
|--------------|----------------|-------------------------------------|-------------------|----------------------------------------------|----------------------------------------|----------------|
| SILENTUB-100 | 2450           | 12                                  | 100               | 100                                          | 37,5                                   | 0,5            |
| SILENTUB-200 | 2350           | 16                                  | 120               | 190                                          | 42                                     | 0,7            |

<sup>\*</sup> Sound pressure level measured at 1,5 m, at the fan inlet, in free field.

#### + Dimensions



### + Curves



## + Mounting Accessories





**GSA-100** Flexible aluminium ducting.



CX-80/125 Worm drive ducting clip.



**GR-100** Plastic exterior grille.



PER-100W Exterior back draft shutter.