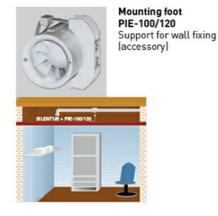

## + Mounting Accessories

**GSA-100** Flexible aluminium ducting.

CX-80/125 Worm drive ducting clip.

**GR-100** Plastic exterior grille.

PER-100W Exterior back draft shutter.