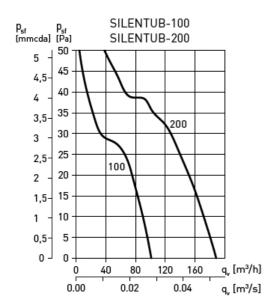

### + Curves

#### + Technical characteristics

| Model        | Speed<br>(rpm) | Maximum<br>absorved<br>power<br>(W) | ø<br>duct<br>(mm) | Air volume<br>at free<br>discharge<br>(m²/h) | Sound<br>pressure<br>level*<br>(dB(A)) | Weight<br>(kg) |
|--------------|----------------|-------------------------------------|-------------------|----------------------------------------------|----------------------------------------|----------------|
| SILENTUB-100 | 2450           | 12                                  | 100               | 100                                          | 37,5                                   | 0,5            |
| SILENTUB-200 | 2350           | 16                                  | 120               | 190                                          | 42                                     | 0,7            |